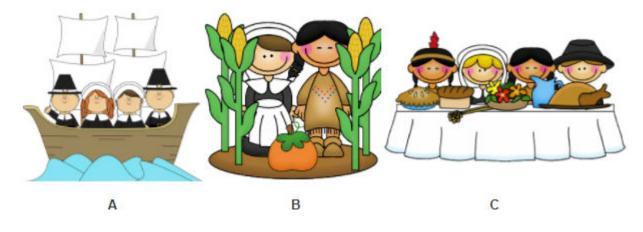

## Section

The pilgrims sailed to America on a ship called the Mayflower. Then, they became friends with the Native Americans who taught them how to grow food. After they picked the food, they had a feast.

| 1       | Which picture above shows what happened in the <b>middle</b> of the story?    |
|---------|-------------------------------------------------------------------------------|
| A.      | A                                                                             |
| В.      | В                                                                             |
| C.      | С                                                                             |
| 2       | Which picture above shows what happened at the <b>beginning</b> of the story? |
| A.      | A                                                                             |
| В.      | В                                                                             |
| C.      | С                                                                             |
| 3<br>A. | Which picture above shows what happened at the <b>end</b> of the story?       |

- В. В
- C. C