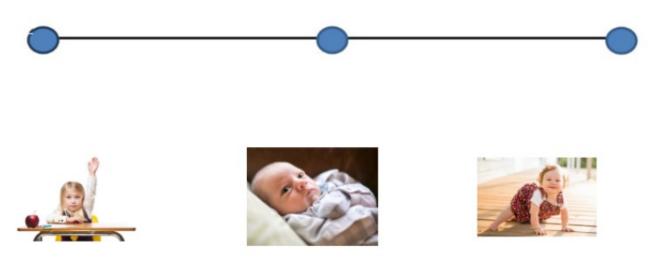

## Directions: Answer the following question(s).

4 Look at the timeline and the three pictures below the timeline. Point or draw a line from each picture to the correct place on the timeline.

Look at the six pictures below. Point or circle three things that could help someone learn about the past.