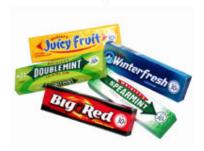

## **Candy Store**

Use the picture to answer the questions that follow.

Gum: \$1.00

Candy Bar: \$1.50

Jolly Rancher: \$0.50

Milkshake: \$2.00

- Matt has \$1.00. Can he buy the gum and a candy bar?
- A. Yes
- B. No
- 10 Serena has \$2.00. Can she buy a milkshake?
- A. Yes
- B. No