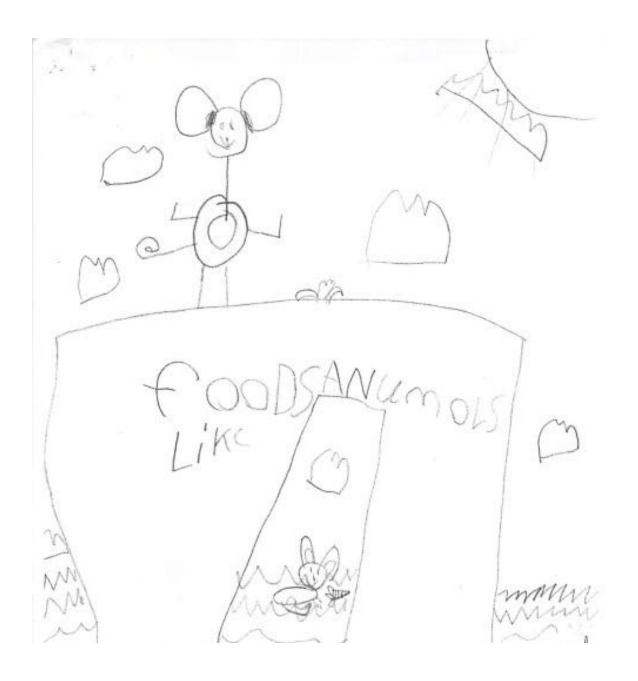

**Unit: Pattern Books** 

Grade: K

Task: Student Work Sample Title: Foods Animals Like

The following student artifact has been retyped; please see a copy of the original student work at the end of this document. Comments about student work can be found in the box on the right.

## **Foods Animals Like**

Here is a Monkey. What do Monkeys like?

He likes bananas!

Here is a rabbit. What do rabbits like?

She likes carrots!

Here is a fish. What does fish like?

He likes fish food!

The animals are full!